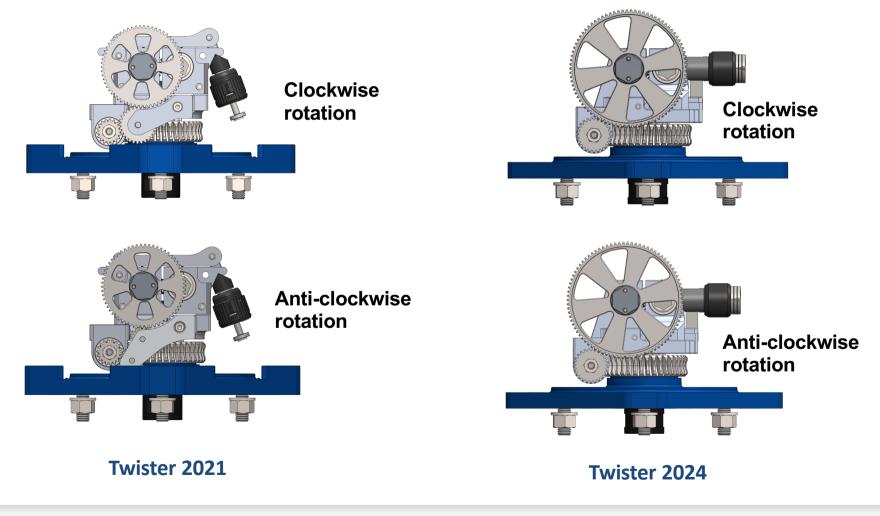

IMPORTANT: THE ROTATION DIRECTION (CLOCKWISE OR ANTI-CLOCKWISE) MUST BE SPECIFIED WHEN ORDERING THE NEW TWISTER. IT WILL NO LONGER BE POSSIBLE TO CHANGE DIRECTION LATER JUST BY REPLACING A MODULE (ONE OR TWO GEARS), AS IN THE FORMER 2021 VERSION.