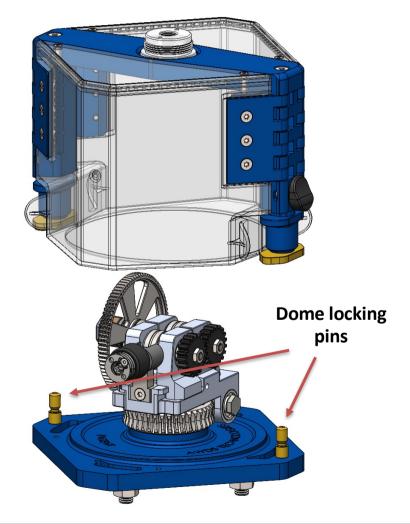

# THE PROTECTIVE DOME STRUCTURE HAS BEEN RE-DESIGNED AND STRENGTHENED TO BETTER STAND THE PULL FROM THE MAXIGLIDE AND CONVENTIONAL CONDUITS

# THE PROTECTIVE DOME CAN BE EASILY DETACHTED BY PULLING UPWARD INSTEAD OF HAVING TO ROTATE IT COMPLETELY FOR REMOVAL

Pull both side lock controls upward to completely remove the cover

AWDS-Technologies smart solutions for the welding industry