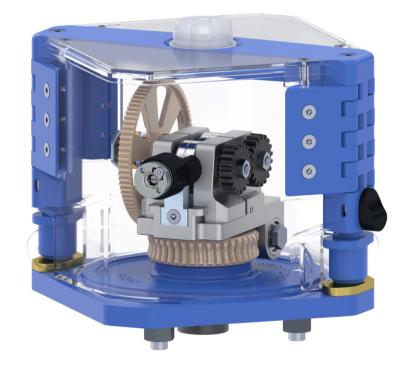

# THE PROTECTIVE DOME STRUCTURE HAS BEEN RE-DESIGNED AND STRENGTHENED TO BETTER STAND THE PULL FROM THE MAXIGLIDE AND CONVENTIONAL CONDUITS

# THE PROTECTIVE DOME CAN BE EASILY DETACHTED BY PULLING UPWARD INSTEAD OF HAVING TO ROTATE IT COMPLETELY FOR REMOVAL

Pull both side lock controls upward to completely remove the cover

AWDS-Technologies smart solutions for the welding industry

THE TWISTER DOME CAN ALSO BE OPENEND LATERALLY AT BOTH SIDES WITH NO NEED TO REMOVE IT TO ACCESS THE TWISTER, FOR TURNING THE WHEELS PRESSURE KNOB OR THREADING THE WIRE

AWDS-Technologies smart solutions for the welding industry