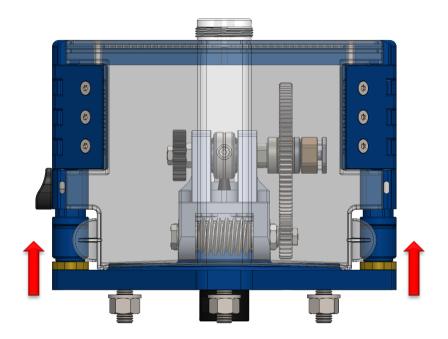

# THE PROTECTIVE DOME CAN BE EASILY DETACHTED BY PULLING UPWARD INSTEAD OF HAVING TO ROTATE IT COMPLETELY FOR REMOVAL

Pull both side lock controls upward to completely remove the cover

AWDS-Technologies smart solutions for the welding industry