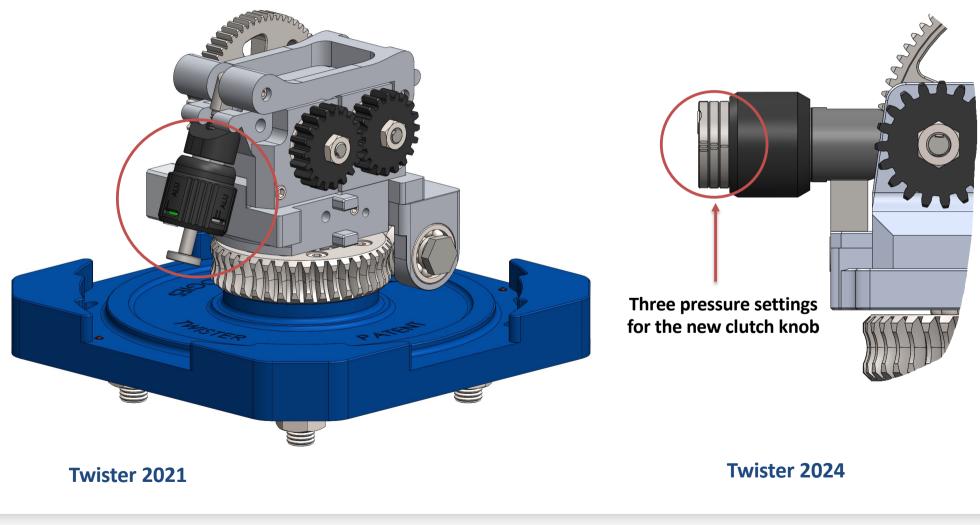

### THE CLUTCH PRESSURE ADJUSTMENT AT THE KNOB HAS BECOME MORE INTUITIVE

AWDS-Technologies smart solutions for the welding industry