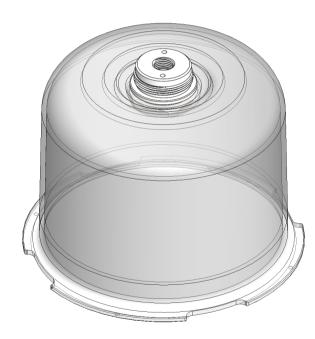

# THE PROTECTIVE DOME STRUCTURE HAS BEEN RE-DESIGNED AND STRENGTHENED TO BETTER STAND THE PULL FROM THE MAXIGLIDE AND CONVENTIONAL CONDUITS

# THE PROTECTIVE DOME CAN BE EASILY DETACHTED BY PULLING UPWARD INSTEAD OF HAVING TO ROTATE IT COMPLETELY FOR REMOVAL

Pull both side lock controls upward to completely remove the cover

AWDS-Technologies smart solutions for the welding industry