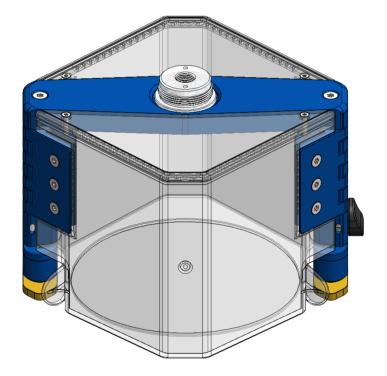

THE TWISTER DOME CAN ALSO BE OPENEND LATERALLY AT BOTH SIDES WITH NO NEED TO REMOVE IT TO ACCESS THE TWISTER, FOR TURNING THE WHEELS PRESSURE KNOB OR THREADING THE WIRE

AWDS-Technologies smart solutions for the welding industry