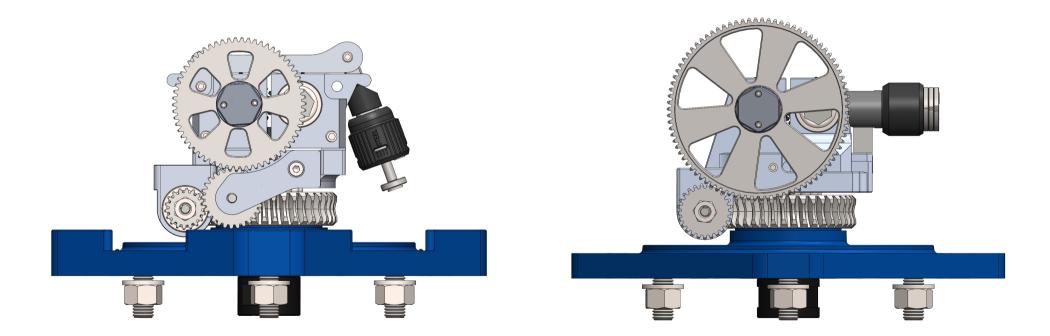

### THE ROTATING BODY MASS HAS BEEN REDUCED BY 12% TO MINIMIZE THE TWISTER INITIAL MOMENT OF INERTIA AT THE WELDING ARC START

AWDS-Technologies smart solutions for the welding industry

#### THE ARRANGEMENT, SIZE AND SHAPE OF THE GEARS HAVE BEEN MODIFIED IN ORDER TO FURTHER REDUCE THE IMPACT OF ROTATION FRICTION AND MAKE THE TWISTER ACTION MORE EFFECTIVE ALSO WITH THE SOFTER 4000 (ALSI) ALUMINIUM GRADES

IMPORTANT: THE ROTATION DIRECTION (CLOCKWISE OR ANTI-CLOCKWISE) MUST BE SPECIFIED WHEN ORDERING THE NEW TWISTER. IT WILL NO LONGER BE POSSIBLE TO CHANGE DIRECTION LATER JUST BY REPLACING A MODULE (ONE OR TWO GEARS), AS IN THE FORMER 2021 VERSION.