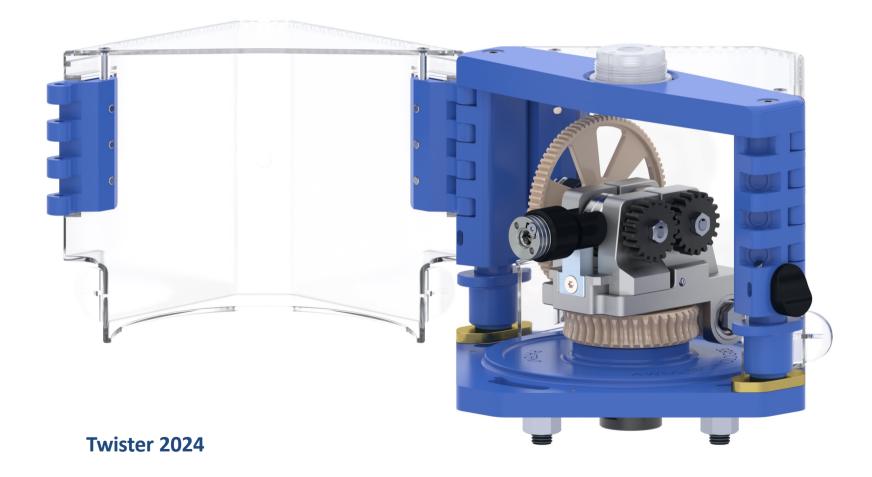

# **IMPROVED FEATURES OF THE NEW TWISTER**

AWDS-Technologies smart solutions for the welding industry

### THE ROTATING BODY MASS HAS BEEN REDUCED BY 12% TO MINIMIZE THE TWISTER INITIAL MOMENT OF INERTIA AT THE WELDING ARC START

AWDS-Technologies smart solutions for the welding industry

#### THE ARRANGEMENT, SIZE AND SHAPE OF THE GEARS HAVE BEEN MODIFIED IN ORDER TO FURTHER REDUCE THE IMPACT OF ROTATION FRICTION AND MAKE THE TWISTER ACTION MORE EFFECTIVE ALSO WITH THE SOFTER 4000 (ALSI) ALUMINIUM GRADES

### THE CLUTCH PRESSURE ADJUSTMENT AT THE KNOB HAS BECOME MORE INTUITIVE

AWDS-Technologies smart solutions for the welding industry

# THE PROTECTIVE DOME STRUCTURE HAS BEEN RE-DESIGNED AND STRENGTHENED TO BETTER STAND THE PULL FROM THE MAXIGLIDE AND CONVENTIONAL CONDUITS