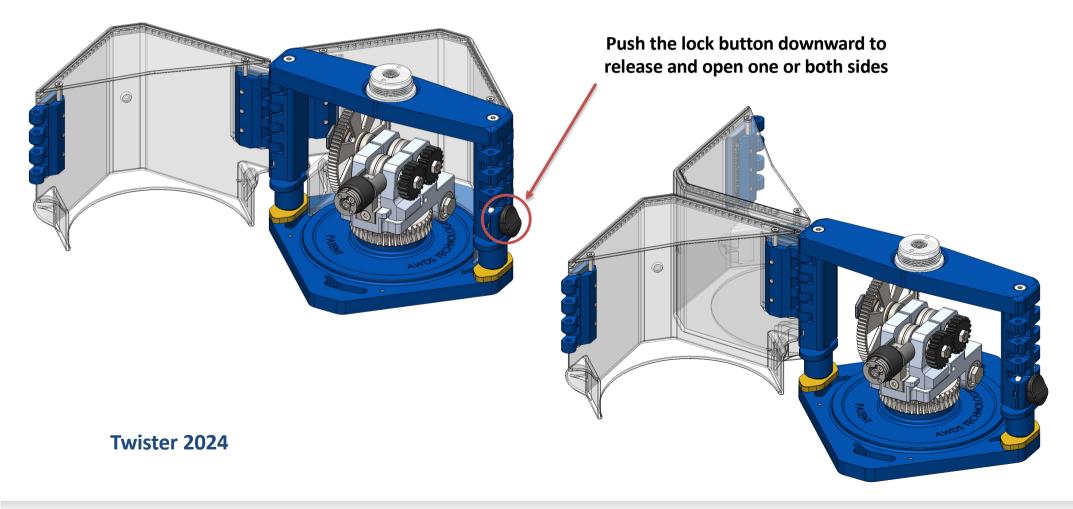

THE TWISTER DOME CAN ALSO BE OPENEND LATERALLY AT BOTH SIDES WITH NO NEED TO REMOVE IT TO ACCESS THE TWISTER, FOR TURNING THE WHEELS PRESSURE KNOB OR THREADING THE WIRE

AWDS-Technologies smart solutions for the welding industry