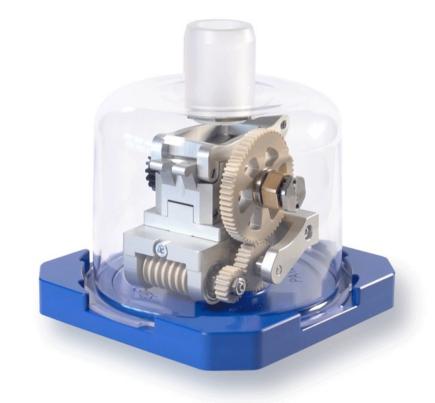

### THE ROTATING BODY MASS HAS BEEN REDUCED BY 12% TO MINIMIZE THE TWISTER INITIAL MOMENT OF INERTIA AT THE WELDING ARC START

AWDS-Technologies smart solutions for the welding industry

#### THE ARRANGEMENT, SIZE AND SHAPE OF THE GEARS HAVE BEEN MODIFIED IN ORDER TO FURTHER REDUCE THE IMPACT OF ROTATION FRICTION AND MAKE THE TWISTER ACTION MORE EFFECTIVE ALSO WITH THE SOFTER 4000 (ALSI) ALUMINIUM GRADES

### THE CLUTCH PRESSURE ADJUSTMENT AT THE KNOB HAS BECOME MORE INTUITIVE

AWDS-Technologies smart solutions for the welding industry